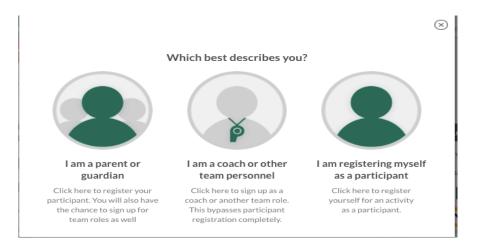

4. As first-time registering parent/guardian on the site, a pop up will appear. Select the *first option* if a player AND role of coach, team manager or team parent needs to be register. Continue to step 5. Select the *middle option* if the role of a coach, team manager or team parent needs to be registered but NO player needs to be register at the moment. Continue to step 9. The *third option* is not recommended.