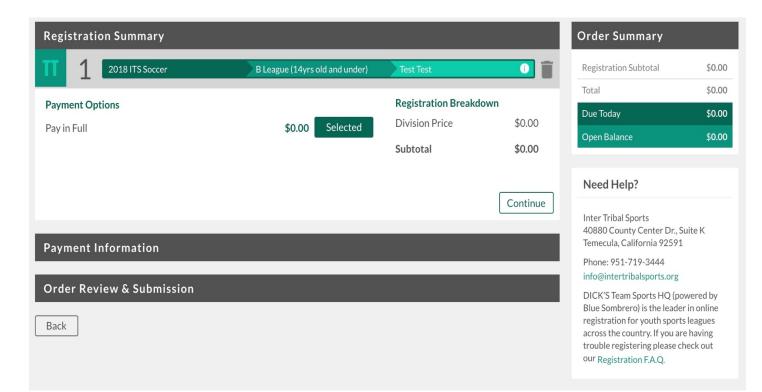

6. For every individual that was registered, **Select** the correct Program and League to sign the player for. Select **Continue** when ready.

NOTE: If the league is not visible than the player's is (1) not eligible due to age or (2) the player has already registered for that league.

| Π    | Test's Available Programs                          |        |                            | Order Summary                                                                                                                                                                                                 |                        |
|------|----------------------------------------------------|--------|----------------------------|---------------------------------------------------------------------------------------------------------------------------------------------------------------------------------------------------------------|------------------------|
| 2018 | ITS Soccer                                         | Price  |                            | Registration                                                                                                                                                                                                  | \$0.00                 |
| 1    | B League (14yrs old and under)<br>View Description | \$0.00 | Select                     | Cart Subtotal                                                                                                                                                                                                 | \$0.00                 |
| 2    | C League (11yrs old and under)                     | \$0.00 | Select                     |                                                                                                                                                                                                               |                        |
|      | view Description                                   |        |                            | Need Help?                                                                                                                                                                                                    |                        |
| Back |                                                    |        | + New Participant Continue | Inter Tribal Sports<br>40880 County Center Dr., Suite<br>Temecula, California 92591                                                                                                                           | к                      |
|      |                                                    |        |                            | Phone: 951-719-3444<br>info@intertribalsports.org                                                                                                                                                             |                        |
|      |                                                    |        |                            | DICK'S Team Sports HQ (powerd<br>Blue Sombrero) is the leader in o<br>registration for youth sports leag<br>across the country. If you are hav<br>trouble registering please check<br>our Registration F.A.Q. | online<br>gues<br>ving |